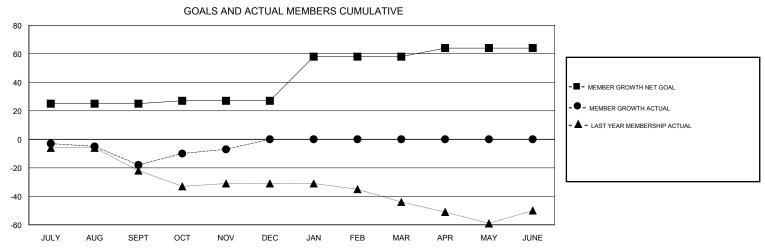

## District A 5

Results as of: 11/30/2018

| DROPPED CLUBS: 0  DROPPED MEMBERS |    | 22 CLUBS OF 53 ADDED 1 OR MORE NEW MEMBERS | GENDER DISTRIBUTION           MALE         701 (57.27%)           FEMALE         523 (42.73%)           Women Percentage Fiscal Year Goal: 48% |     |
|-----------------------------------|----|--------------------------------------------|------------------------------------------------------------------------------------------------------------------------------------------------|-----|
| DECEASED                          | 7  | CLICK HERE FOR CUMULATIVE  MEMBERSHIP DATA | TOTAL FAMILY UNIT MEMBERS                                                                                                                      | 220 |
| CLUB CANCELLED                    | 0  |                                            | FAMILY MEMBERS PAYING HALF                                                                                                                     | 111 |
| OTHER                             | 59 |                                            | DUES                                                                                                                                           |     |
| TOTAL                             | 66 |                                            |                                                                                                                                                |     |