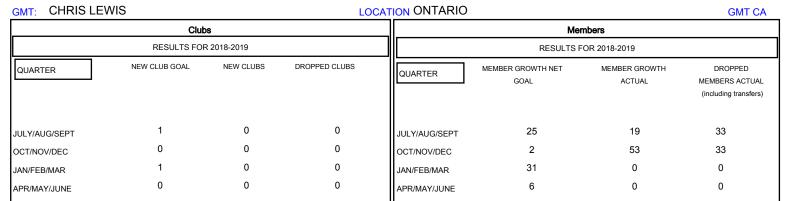

## District A 5

Results as of: 11/30/2018

| DROPPED CLUBS: 0  DROPPED MEMBERS |    | 22 CLUBS OF 53 ADDED 1 OR MORE NEW MEMBERS | GENDER DISTRIBUTION           MALE         701 (57.27%)           FEMALE         523 (42.73%)           Women Percentage Fiscal Year Goal: 48% |     |
|-----------------------------------|----|--------------------------------------------|------------------------------------------------------------------------------------------------------------------------------------------------|-----|
| DECEASED                          | 7  | CLICK HERE FOR CUMULATIVE  MEMBERSHIP DATA | TOTAL FAMILY UNIT MEMBERS                                                                                                                      | 220 |
| CLUB CANCELLED                    | 0  |                                            | FAMILY MEMBERS PAYING HALF                                                                                                                     | 111 |
| OTHER                             | 59 |                                            | DUES                                                                                                                                           |     |
| TOTAL                             | 66 |                                            |                                                                                                                                                |     |